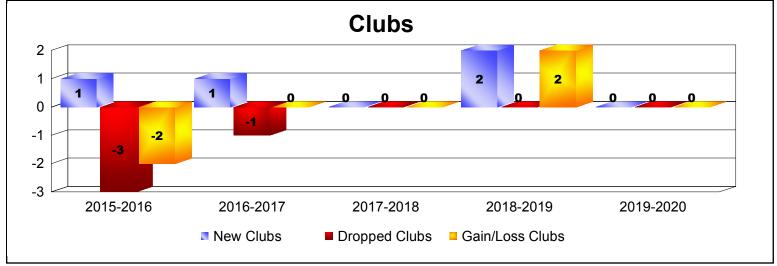

District 51 O

As of December 2019 Cumulative

| Year      | New<br>Clubs | Dropped<br>Clubs | Gain/<br>Loss<br>Clubs | New<br>Members | Charter<br>Members | Reinstate<br>Members | Transfer<br>Members | Total<br>Member<br>Added | Total<br>Members<br>Dropped | Gain/<br>Loss<br>Members |
|-----------|--------------|------------------|------------------------|----------------|--------------------|----------------------|---------------------|--------------------------|-----------------------------|--------------------------|
| 2015-2016 | 1            | -3               | -2                     | 170            | 26                 | 7                    | 3                   | 206                      | -304                        | -98                      |
| 2016-2017 | 1            | -1               | 0                      | 237            | 30                 | 14                   | 1                   | 282                      | -228                        | 54                       |
| 2017-2018 | 0            | 0                | 0                      | 99             | 3                  | 13                   | 9                   | 124                      | -349                        | -225                     |
| 2018-2019 | 2            | 0                | 2                      | 197            | 60                 | 10                   | 6                   | 273                      | -206                        | 67                       |
| 2019-2020 | 0            | 0                | 0                      | 58             | 12                 | 1                    | 2                   | 73                       | -151                        | -78                      |
| Average   | 1            | -1               | 0                      | 152            | 26                 | 9                    | 4                   | 192                      | -248                        | -56                      |