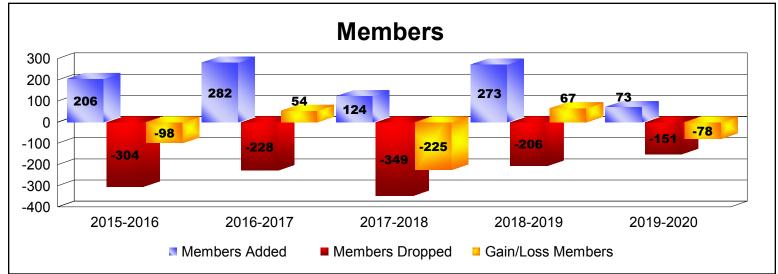

District 51 O

As of December 2019 Cumulative

| Year      | New<br>Clubs | Dropped<br>Clubs | Gain/<br>Loss<br>Clubs | New<br>Members | Charter<br>Members | Reinstate<br>Members | Transfer<br>Members | Total<br>Member<br>Added | Total<br>Members<br>Dropped | Gain/<br>Loss<br>Members |
|-----------|--------------|------------------|------------------------|----------------|--------------------|----------------------|---------------------|--------------------------|-----------------------------|--------------------------|
| 2015-2016 | 1            | -3               | -2                     | 170            | 26                 | 7                    | 3                   | 206                      | -304                        | -98                      |
| 2016-2017 | 1            | -1               | 0                      | 237            | 30                 | 14                   | 1                   | 282                      | -228                        | 54                       |
| 2017-2018 | 0            | 0                | 0                      | 99             | 3                  | 13                   | 9                   | 124                      | -349                        | -225                     |
| 2018-2019 | 2            | 0                | 2                      | 197            | 60                 | 10                   | 6                   | 273                      | -206                        | 67                       |
| 2019-2020 | 0            | 0                | 0                      | 58             | 12                 | 1                    | 2                   | 73                       | -151                        | -78                      |
| Average   | 1            | -1               | 0                      | 152            | 26                 | 9                    | 4                   | 192                      | -248                        | -56                      |